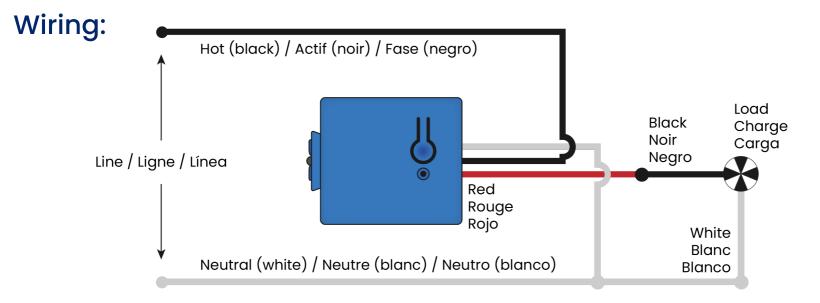

### Installation

Connect the power and the load to the controller, then mount the controller in a junction or switch box. Pair a Levven switch with the controller to turn the load on and off. For more detailed instructions, check the user manual.