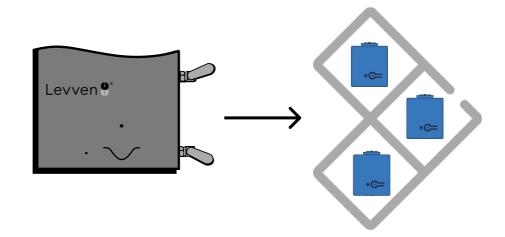

## **Pairing**

To add the Q Gateway to your home group, plug it in near the blue access wallplate and wait for the green light. Press the pairing button on the wallplate, then the V-shaped button on the Gateway. Both devices will flash red and green. Press the wallplate button again to confirm pairing, and both lights will turn solid green. The Q Gateway is now part of the group and ready for Wi-Fi connection.